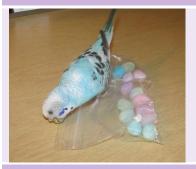

notes Clarabelle tries to eat Easter candy out of a bag.

Budgie Fact: Candy, especially chocolate candy, is very unhealthy for parakeets.

Budgie Caring Tip: Never feed your budgie any type of food with lots of salt or sugar in it.