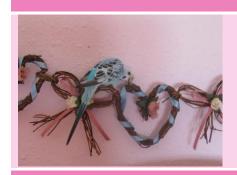

otes

Clarabelle is contently nibbling on a wooden heart decoration.

Budgie Fact: A parakeet's beak never stops growing; therefore they need to chew on things to keep it grinded down. Budgie Caring Tip: Keep a block of wood or a wooden toy in your budgie's cage for her to chew.