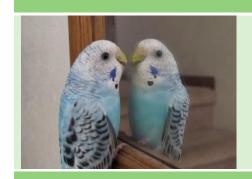

otes

Clarabelle sees a clone of herself in the mirror.

Budgie Fact: Parakeets interact with the mirror because they think their reflection is another bird.

Budgie Caring Tip: Only let your keet look at herself in the mirror once in a while, or she may become too obsessed with it.